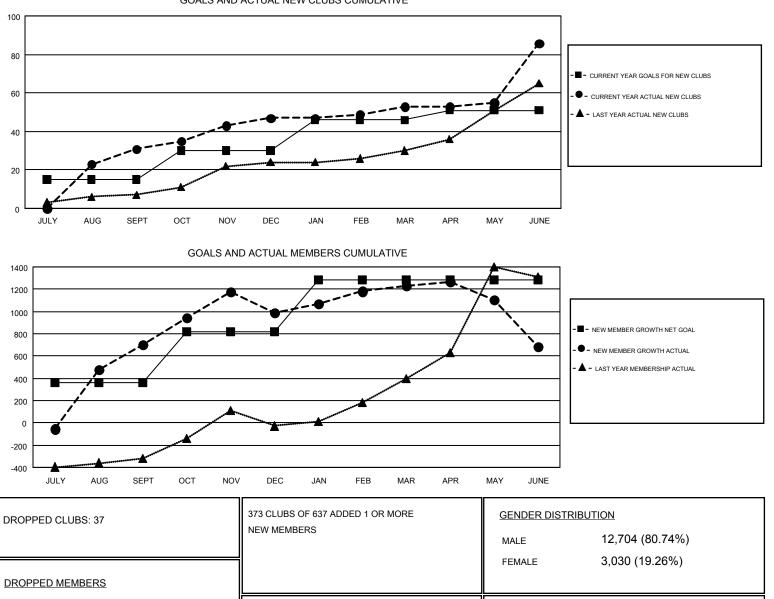

## - - -

Results as of: 6/30/2017

GMT CA 6

| Clubs                 |               |           |               | Members               |                                                                |                                                              |                                                    |
|-----------------------|---------------|-----------|---------------|-----------------------|----------------------------------------------------------------|--------------------------------------------------------------|----------------------------------------------------|
| RESULTS FOR 2016-2017 |               |           |               | RESULTS FOR 2016-2017 |                                                                |                                                              |                                                    |
| QUARTER               | NEW CLUB GOAL | NEW CLUBS | DROPPED CLUBS | QUARTER               | NEW MEMBER GROWTH<br>NET GOAL (not reinstated<br>or transfers) | NEW MEMBER<br>GROWTH ACTUAL (not<br>reinstated or transfers) | DROPPED<br>MEMBERS ACTUAL<br>(including transfers) |
| JULY/AUG/SEPT         | 15            | 31        | 2             | JULY/AUG/SEPT         | 360                                                            | 1,035                                                        | 336                                                |
| OCT/NOV/DEC           | 15            | 16        | 6             | OCT/NOV/DEC           | 455                                                            | 819                                                          | 527                                                |
| JAN/FEB/MAR           | 16            | 6         | 0             | JAN/FEB/MAR           | 465                                                            | 756                                                          | 514                                                |
| APR/MAY/JUNE          | 5             | 33        | 29            | APR/MAY/JUNE          | 0                                                              | 1,266                                                        | 1,817                                              |

GOALS AND ACTUAL NEW CLUBS CUMULATIVE

© Copyright 2017, Lions Clubs International, All Rights Reserved.

CLICK HERE FOR CUMULATIVE

MEMBERSHIP DATA

9

841

2,344

3,194